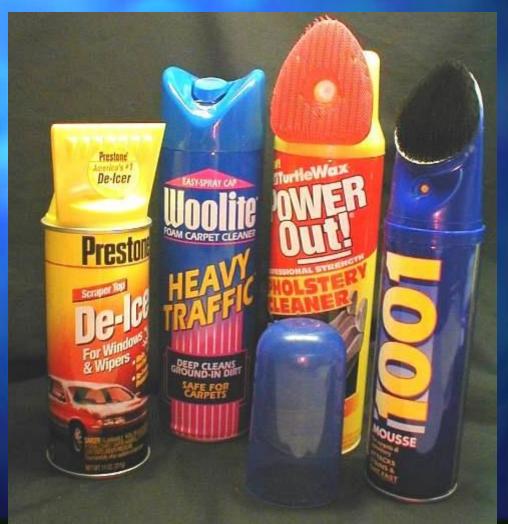

## Marketing -- Spray Systems

- One Piece (No Button)
- Button or Spray System Pre-Installed
- Domes (Installs Over Button on Filling Line)
  - **\*Adds Convenience to Your Customer**
  - **\*Value Added for your Product**

## **Spray Systems**