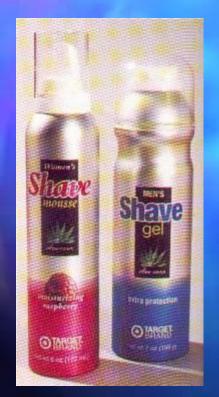

#### Valve & Actuator Influence

• Variety: Spray Thru & Specialty Actuators (Niche Markets, Mousse, Gels, Brush)

### Overcaps & Systems

• Variety: Spray Thru & Specialty Actuators (Niche Markets, Mousse, Gels, Brush)