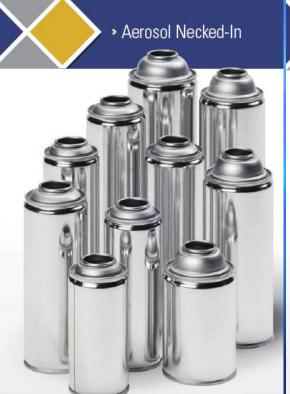

#### Container Influence

•Different Shapes (E-Can, Shaped Al & Fe Cans, DS)

## **Container**

- Style -- Metal / Aluminum / Plastic
  - -3 Pc. / 2 Pc. / NI / Gorged
  - Necked-In Single Shell Caps -- N/2P/2Q
    - Send Sample Can for Fit
    - Suppliers Different Fits / Change
  - Marketing "Look"