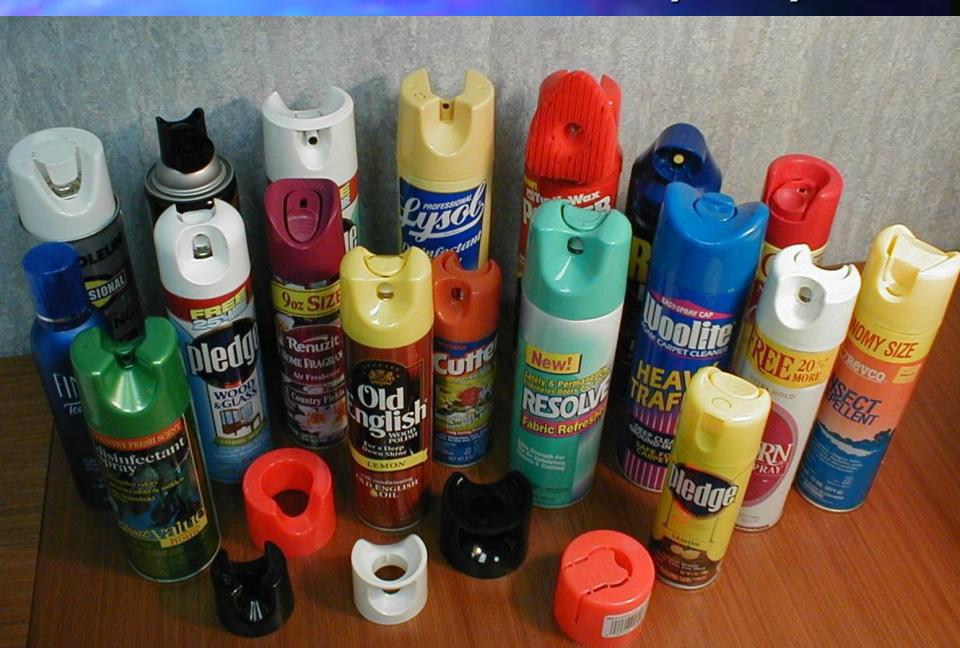

# Different Can Styles

## Straight Wall / 3 Piece Cans

Double Shell Rim Snap Stacker Tamper & Child Resistant Snap Lock

Aluminum Cans
Single Shell
Double Shell
Stacker

Snap Lock Tamper & Child Resistant