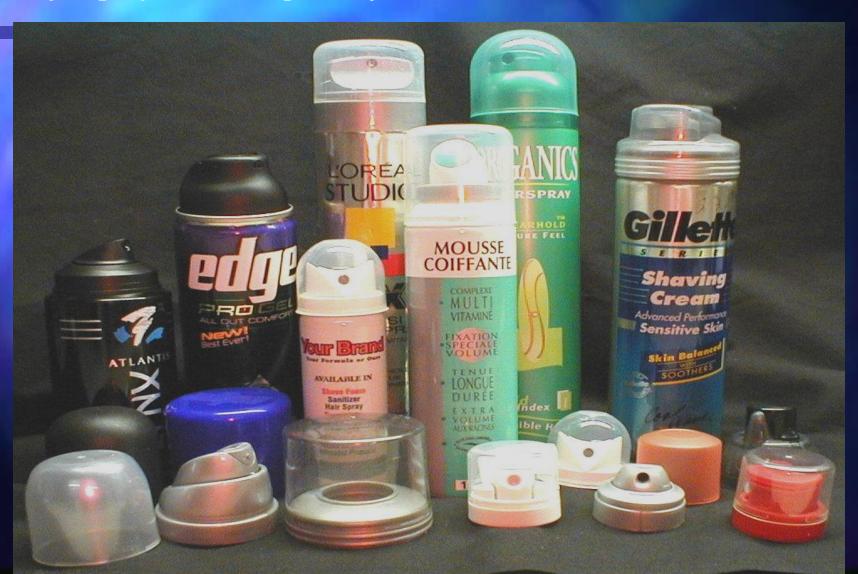

#### Container Influence

•Different Shapes (E-Can, Shaped Al & Fe Cans, DS)

## Straight Wall / 3 Piece Cans

Double Shell Rim Snap Stacker Tamper & Child Resistant Snap Lock

Aluminum Cans
Single Shell
Double Shell
Stacker

Snap Lock Tamper & Child Resistant

### Non-Aerosol O/C Systems

•Plastic Bottle O/C Systems (Regulations, Marketers)