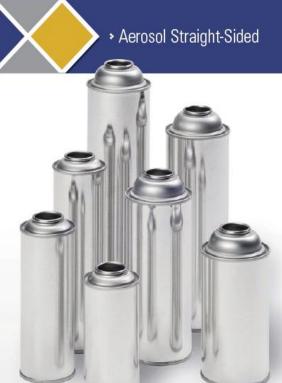

#### Container Influence

•Different Shapes (E-Can, Shaped Al & Fe Cans, DS)

## **Container**

- Style -- Metal / Aluminum / Plastic
  - -3 Pc. / 2 Pc. / NI / Gorged
  - Necked-In Single Shell Caps -- N/2P/2Q
    - Send Sample Can for Fit
    - Suppliers Different Fits / Change
  - Marketing "Look"