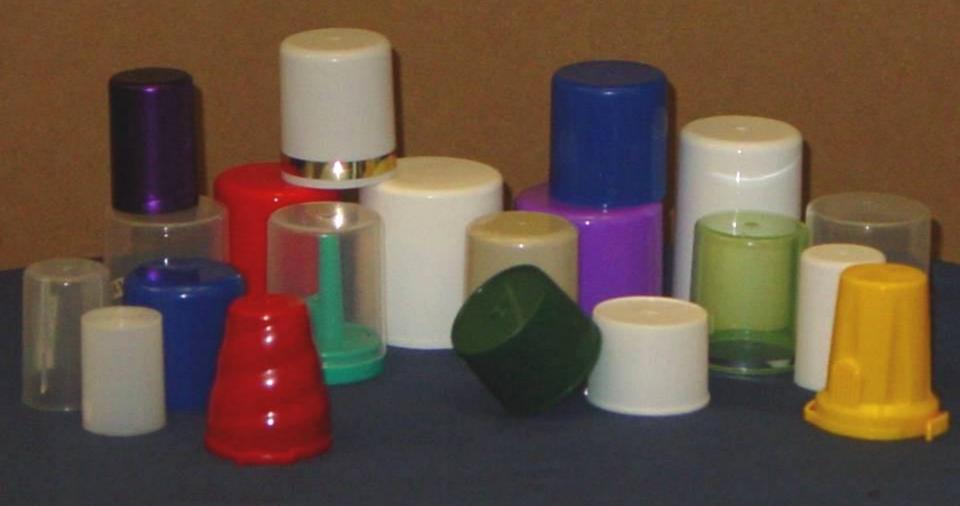

#### Overcap

- Material: PP or PE
  - PP -- Stiffer/Top Load, Glossy, Clarity, Less Scuffing
    - -- Brittle, May Crack Under Cold or Impact
  - PE -- Softer & Semi-Glossy Finish
    - -- Good Impact, Flexible
- Marketing "Look" > Tint/Clarified/Spray Thru
- Manufacturing / Distribution
- Performance > Single or Double Shell
- Colors & Can Litho Design