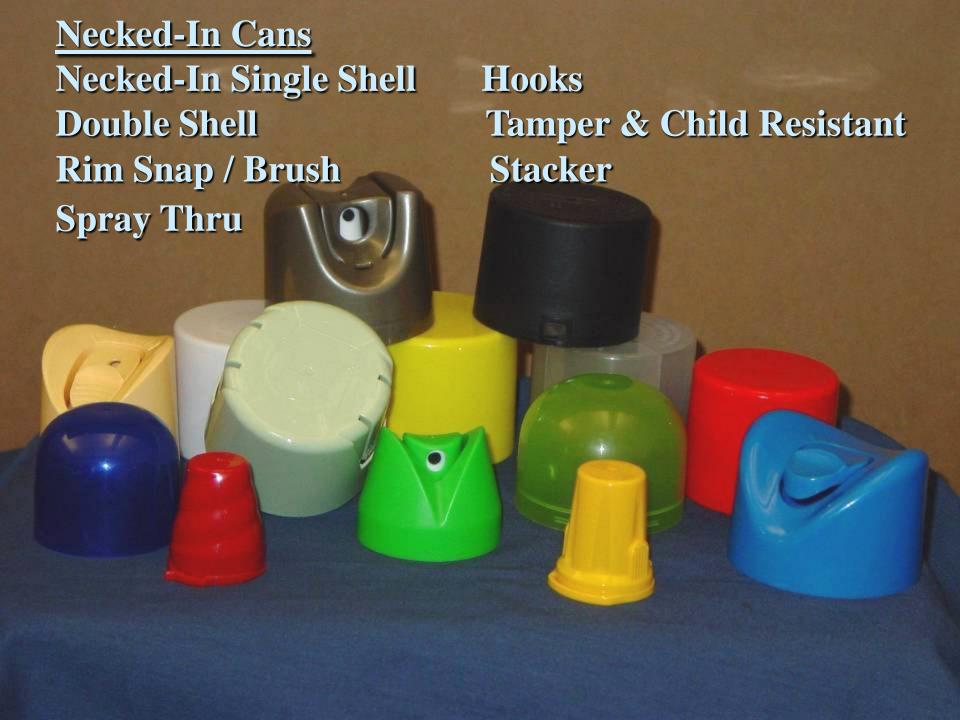

## **Container**

- Style -- Metal / Aluminum / Plastic
  - -3 Pc. / 2 Pc. / NI / Gorged
  - Necked-In Single Shell Caps -- N/2P/2Q
    - Send Sample Can for Fit
    - Suppliers Different Fits / Change
  - Marketing "Look"