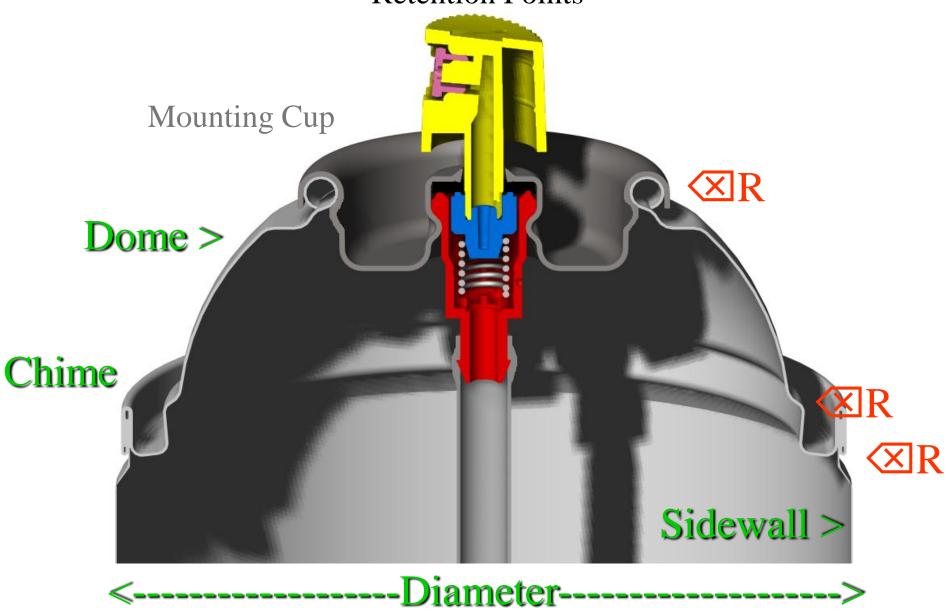

# **Overview**

**Influence of Overcap Choice:** 

- Overview of Valve & Can
  - Styles and Retention Points
- Different Overcap Types
- Package Planning
- Marketing Enhancements

## What does an Overcap do?

- ✓ Valve and/or Actuator Protection
- ✓ Brand Identification
- ✓ Product Functionality
- Customer Convenience

#### VALVE / CAN

**Retention Points** 



# Different Can Styles









# What Influences Overcap Choice?

- Container
  - Steel (Tinplate) Can
  - Aluminum Can
  - Plastic Bottle
- Overcaps Intended Function
- Marketing/Distinctive Aesthetics
- Required Physical Properties
- Manufacturing Considerations

#### Container Influence

•Different Shapes (E-Can, Shaped Al & Fe Cans, DS)















## Straight Wall / 3 Piece Cans

Double Shell Rim Snap Stacker Tamper & Child Resistant Snap Lock





Aluminum Cans
Single Shell
Double Shell
Stacker

Snap Lock Tamper & Child Resistant



### Non-Aerosol O/C Systems











•Plastic Bottle O/C Systems (Regulations, Marketers)

# **Package Planning**

## **Container**

- Style -- Metal / Aluminum / Plastic
  - -3 Pc. / 2 Pc. / NI / Gorged
  - Necked-In Single Shell Caps -- N/2P/2Q