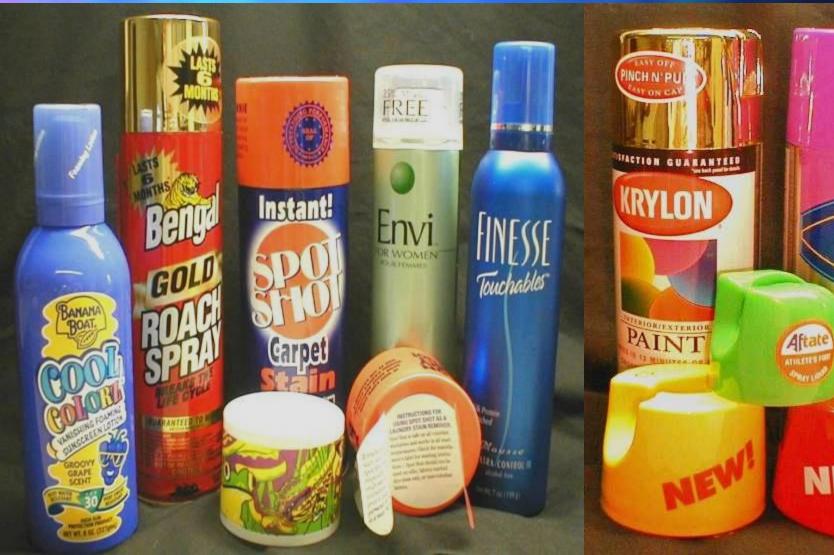

## Marketing

- Common Decorating Options
- Product Enhancements
- Spray Systems
- Custom Overcaps

# Marketing Common Decorating Options

- Colors
- Tinting / Clarifying
- Printing (1 to 4 Colors)
- Silk Screening (1 to 2 Colors)
- Labeling (Top, Side, Oriented)
- Metalizing / Hot Stamping
- Painting