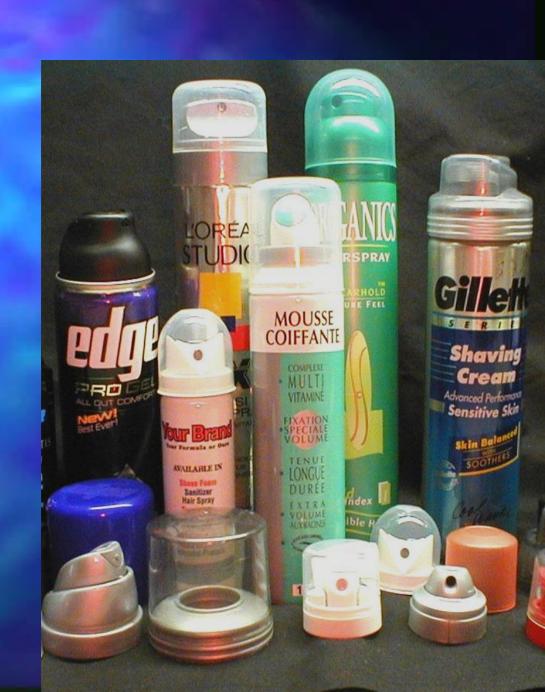

## What does an Overcap do?

- ✓ Valve and/or Actuator Protection
- ✓ Brand Identification
- ✓ Product Functionality
- Customer Convenience

# Different Can Styles

# What Influences Overcap Choice?

- Container
  - Steel (Tinplate) Can
  - Aluminum Can
  - Plastic Bottle
- Overcaps Intended Function
- Marketing/Distinctive Aesthetics
- Required Physical Properties
- Manufacturing Considerations

#### Container Influence

•Different Shapes (E-Can, Shaped Al & Fe Cans, DS)

## Straight Wall / 3 Piece Cans

Double Shell Rim Snap Stacker Tamper & Child Resistant Snap Lock

Aluminum Cans
Single Shell
Double Shell
Stacker

Snap Lock Tamper & Child Resistant

### Non-Aerosol O/C Systems

•Plastic Bottle O/C Systems (Regulations, Marketers)