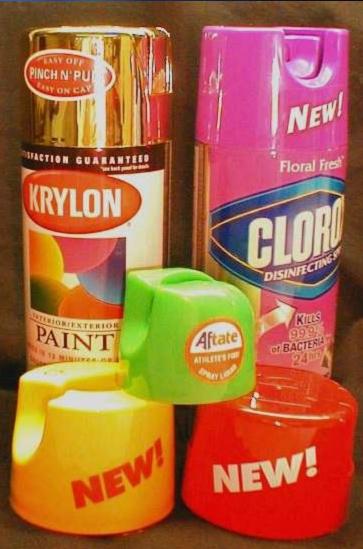

#### Overcap

- Material: PP or PE
  - PP -- Stiffer/Top Load, Glossy, Clarity, Less Scuffing
    - -- Brittle, May Crack Under Cold or Impact
  - PE -- Softer & Semi-Glossy Finish
    - -- Good Impact, Flexible
- Marketing "Look" > Tint/Clarified/Spray Thru
- Manufacturing / Distribution
- Performance > Single or Double Shell
- Colors & Can Litho Design

# Marketing Common Decorating Options

- Colors
- Tinting / Clarifying
- Printing (1 to 4 Colors)
- Silk Screening (1 to 2 Colors)
- Labeling (Top, Side, Oriented)
- Metalizing / Hot Stamping
- Painting