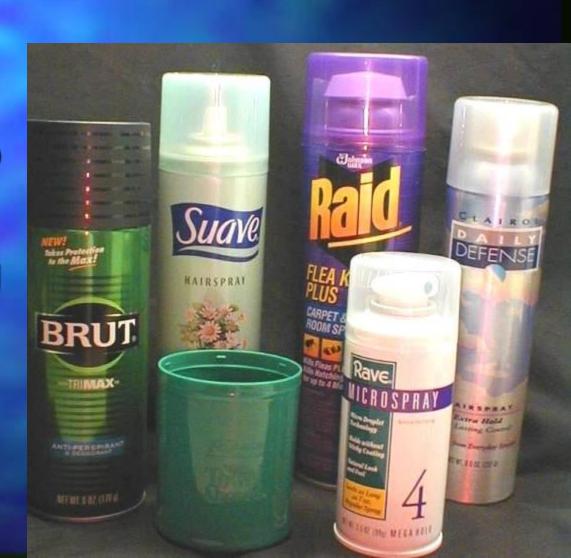

## Marketing -- Spray Systems

- One Piece (No Button)
- Button or Spray System Pre-Installed
- Domes (Installs Over Button on Filling Line)
  - **\*Adds Convenience to Your Customer**
  - **\*Value Added for your Product**

## **Spray Systems**