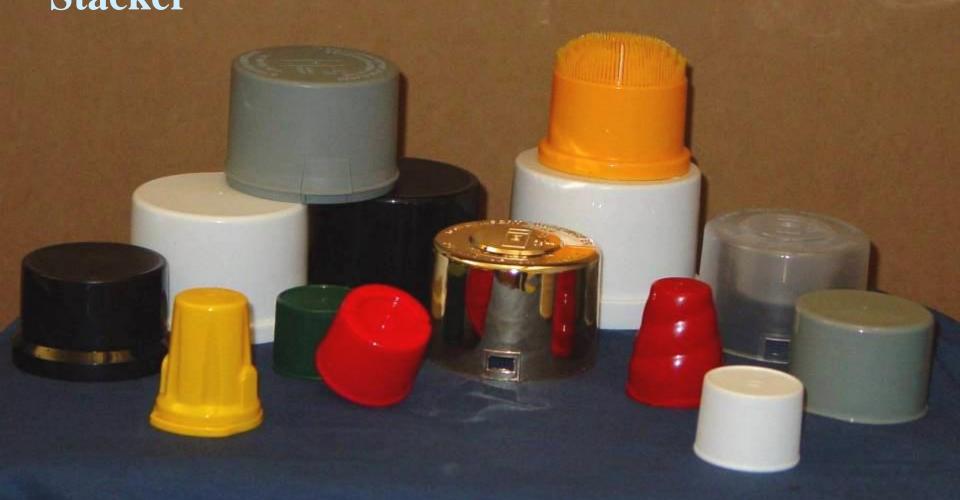

## Straight Wall / 3 Piece Cans

Double Shell Rim Snap Stacker Tamper & Child Resistant Snap Lock

Aluminum Cans
Single Shell
Double Shell
Stacker

Snap Lock Tamper & Child Resistant